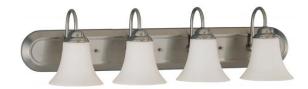

## NUVO 60/1915

Dupont ES - 4 Light Vanity with Satin White Glass - 13w GU24 Lamps Included

| Dupont            |  |
|-------------------|--|
| Vanity & Wall     |  |
| Wall - Up or Down |  |
| Brushed Nickel    |  |
| Transitional      |  |
| 4                 |  |
| 2 Year Limited    |  |
|                   |  |