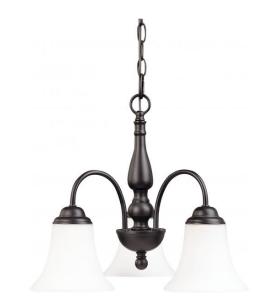

## NUVO 60/1921

Dupont ES - 3 light 16" Chandelier with Satin White Glass - 13w GU24 Lamps Included

| Dupont                |  |  |
|-----------------------|--|--|
| Chandelier            |  |  |
| Hanging               |  |  |
| Dark Chocolate Bronze |  |  |
| Transitional          |  |  |
| 3                     |  |  |
| 2 Year Limited        |  |  |
| -                     |  |  |

## **Product Specifications**

| Style        | Extends   | Width     | Height        | Package Weight | Glass Finish                |
|--------------|-----------|-----------|---------------|----------------|-----------------------------|
| Transitional | n/a       | 16.00     | 16.25         | 7.26           | Glass                       |
| Bulb Shape   | Bulb Type | Bulb Base | Bulb Included | UPC            | Replaceable Light<br>Source |
| Т3           | CFL       | GU24      | 1             | *045923619212  | Yes                         |