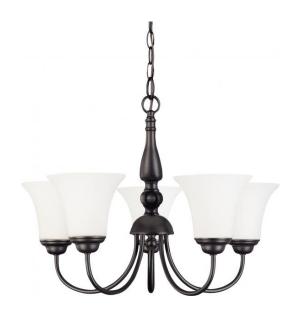

## NUVO 60/1922

Dupont ES - 5 light 21" Chandelier with Satin White Glass - 13w GU24 Lamps Included

| Dupont                |  |  |
|-----------------------|--|--|
| Chandelier            |  |  |
| Hanging               |  |  |
| Dark Chocolate Bronze |  |  |
| Transitional          |  |  |
| 5                     |  |  |
| 2 Year Limited        |  |  |
|                       |  |  |

## **Product Specifications**

| Style        | Extends   | Width     | Height        | Package Weight | Glass Finish                |
|--------------|-----------|-----------|---------------|----------------|-----------------------------|
| Transitional | n/a       | 21.00     | 16.75         | 11.44          | Glass                       |
| Bulb Shape   | Bulb Type | Bulb Base | Bulb Included | UPC            | Replaceable Light<br>Source |
| Т3           | CFL       | GU24      | 1             | *045923619229  | Yes                         |