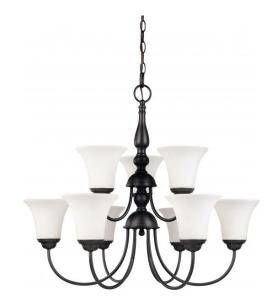

## NUVO 60/1923

Dupont ES - 9 light 2 Tier 27" Chandelier with Satin White Glass - 13w GU24 Lamps Included

| Collection       | Dupont<br>Chandelier<br>Hanging<br>Dark Chocolate Bronze |  |  |
|------------------|----------------------------------------------------------|--|--|
| Fixture Type     |                                                          |  |  |
| Category         |                                                          |  |  |
| Finish           |                                                          |  |  |
| Style            | Transitional                                             |  |  |
| Number Of Lights | 9                                                        |  |  |
| Warranty         | 2 Year Limited                                           |  |  |

## **Product Specifications**

| Style        | Extends   | Width     | Height        | Package Weight | Glass Finish                |
|--------------|-----------|-----------|---------------|----------------|-----------------------------|
| Transitional | n/a       | 27.50     | 23.50         | 18.04          | Glass                       |
| Bulb Shape   | Bulb Type | Bulb Base | Bulb Included | UPC            | Replaceable Light<br>Source |
| Т3           | CFL       | GU24      | 1             | *045923619236  | Yes                         |