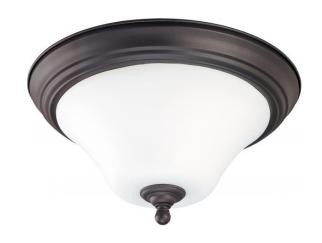

## NUVO 60/1924

Dupont ES - 1 light 11" Flush Mount with Satin White Glass - 13w GU24 Lamp Included

| Collection       | Dupont<br>Close-to-Ceiling |  |  |
|------------------|----------------------------|--|--|
| Fixture Type     |                            |  |  |
| Category         | Flush                      |  |  |
| Finish           | Dark Chocolate Bronze      |  |  |
| Style            | Transitional               |  |  |
| Number Of Lights | 1                          |  |  |
| Warranty         | 2 Year Limited             |  |  |