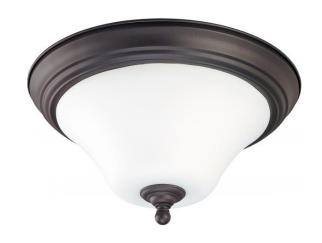

## NUVO 60/1925

Dupont ES - 2 light 13" Flush Mount with Satin White Glass - 13w GU24 Lamps Included

| Collection       | Dupont                |  |  |
|------------------|-----------------------|--|--|
| Fixture Type     | Close-to-Ceiling      |  |  |
| Category         | Flush                 |  |  |
| Finish           | Dark Chocolate Bronze |  |  |
| Style            | Transitional          |  |  |
| Number Of Lights | 2                     |  |  |
| Warranty         | 2 Year Limited        |  |  |