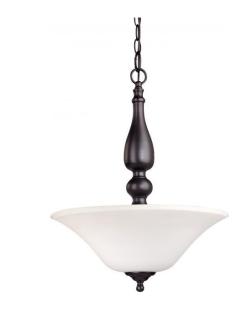

## NUVO 60/1928

Dupont ES - 3 Light Pendant with Satin White Glass - 13w GU24 Lamps Included

| Dupont                |  |  |
|-----------------------|--|--|
| Pendant               |  |  |
| Pendants              |  |  |
| Dark Chocolate Bronze |  |  |
| Transitional          |  |  |
| 3                     |  |  |
| 2 Year Limited        |  |  |
|                       |  |  |

## **Product Specifications**

| Style        | Extends   | Width     | Height        | Package Weight | Glass Finish                |
|--------------|-----------|-----------|---------------|----------------|-----------------------------|
| Transitional | n/a       | 16.00     | 20.00         | 9.02           | Glass                       |
| Bulb Shape   | Bulb Type | Bulb Base | Bulb Included | UPC            | Replaceable Light<br>Source |
| T3           | CFL       | GU24      | 1             | *045923619281  | Yes                         |