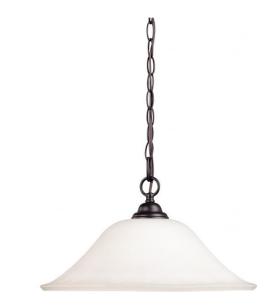

## NUVO 60/1929

Dupont ES - 1 Light 16" Hanging Dome with Satin White Glass - 13w GU24 Lamp Included

| Dupor                 |  |
|-----------------------|--|
| Pendant               |  |
| Pendants              |  |
| Dark Chocolate Bronze |  |
| Transitional          |  |
| 1                     |  |
| 2 Year Limited        |  |
|                       |  |

## **Product Specifications**

| Style        | Extends   | Width     | Height        | Package Weight | Glass Finish                |
|--------------|-----------|-----------|---------------|----------------|-----------------------------|
| Transitional | n/a       | 16.00     | 10.50         | 7.33           | Glass                       |
| Bulb Shape   | Bulb Type | Bulb Base | Bulb Included | UPC            | Replaceable Light<br>Source |
| Т3           | CFL       | GU24      | 1             | *045923619298  | Yes                         |