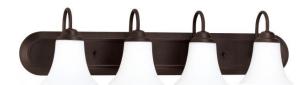

## NUVO 60/1935

Dupont ES - 4 Light Vanity with Satin White Glass - 13w GU24 Lamps Included

| Collection       | Dupont<br>Vanity & Wall |  |  |
|------------------|-------------------------|--|--|
| Fixture Type     |                         |  |  |
| Category         | Wall - Up or Down       |  |  |
| Finish           | Dark Chocolate Bronze   |  |  |
| Style            | Transitional            |  |  |
| Number Of Lights | 4                       |  |  |
| Warranty         | 2 Year Limited          |  |  |
|                  |                         |  |  |