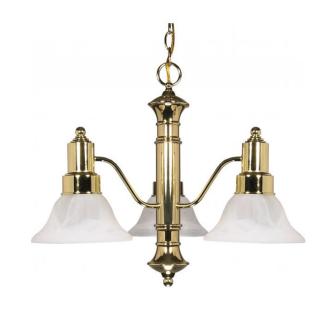

## NUVO 60/194

Gotham - 3 Light - 23" - Chandelier - with Alabaster Glass Bell Shades

| Collection       | Gotham<br>Chandelier |  |  |
|------------------|----------------------|--|--|
| Fixture Type     |                      |  |  |
| Category         | Hanging              |  |  |
| Finish           | Polished Brass       |  |  |
| Style            | Transitional         |  |  |
| Number Of Lights | 3                    |  |  |
| Warranty         | 1 Year Limited       |  |  |

## **Product Specifications**

| Style        | Extends      | Width     | Height        | Package Weight | Glass Finish                |
|--------------|--------------|-----------|---------------|----------------|-----------------------------|
| Transitional | n/a          | 22.50     | 17.50         | 11.42          | Glass                       |
| Bulb Shape   | Bulb Type    | Bulb Base | Bulb Included | UPC            | Replaceable Light<br>Source |
| A19          | Incandescent | Medium    | 0             | *045923601941  | Yes                         |