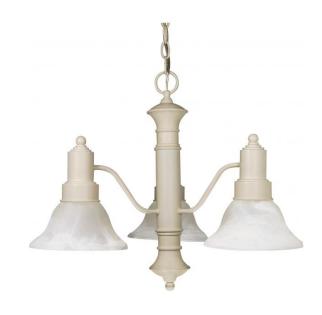

## SATCO"

## NUVO 60/196

Gotham - 3 Light - 23" - Chandelier - with Alabaster Glass Bell Shades

| Gotham         |  |
|----------------|--|
| Chandelier     |  |
| Hanging        |  |
| Textured White |  |
| Transitional   |  |
| 3              |  |
| 1 Year Limited |  |
|                |  |

## **Product Specifications**

| Style        | Extends      | Width     | Height        | Package Weight | Glass Finish                |
|--------------|--------------|-----------|---------------|----------------|-----------------------------|
| Transitional | n/a          | 22.50     | 17.50         | 11.42          | n/a                         |
| Bulb Shape   | Bulb Type    | Bulb Base | Bulb Included | UPC            | Replaceable Light<br>Source |
| A19          | Incandescent | Medium    | 0             | *045923601965  | Yes                         |