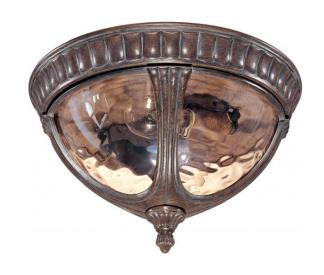

## NUVO 60/2007

Beaumont - 2 Light Flush Dome with Amber Water Glass

| <b>Collection</b> Beau |                                  |  |  |
|------------------------|----------------------------------|--|--|
| Fixture Type           | Outdoor                          |  |  |
| Category               | Flush                            |  |  |
| Finish                 | Fruitwood / Amber<br>Traditional |  |  |
| Style                  |                                  |  |  |
| Number Of Lights       | 2                                |  |  |
| Warranty               | 1 Year Limited                   |  |  |