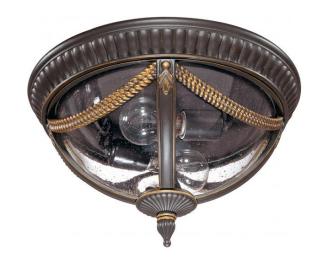

## NUVO 60/2047

Philippe - 2 Light Flush Dome with Seeded Glass

| Collection       | Philippe<br>Outdoor |  |  |
|------------------|---------------------|--|--|
| Fixture Type     |                     |  |  |
| Category         | Flush               |  |  |
| Finish           | Belgium Bronze      |  |  |
| Style            | Transitional        |  |  |
| Number Of Lights | 2                   |  |  |
| Warranty         | 1 Year Limited      |  |  |

## **Product Specifications**

| Style        | Extends      | Width     | Height        | Package Weight | Glass Finish                |
|--------------|--------------|-----------|---------------|----------------|-----------------------------|
| Transitional | n/a          | 13.50     | 8.50          | 7.89           | Glass                       |
| Bulb Shape   | Bulb Type    | Bulb Base | Bulb Included | UPC            | Replaceable Light<br>Source |
| A19          | Incandescent | Medium    | 0             | *045923620478  | Yes                         |