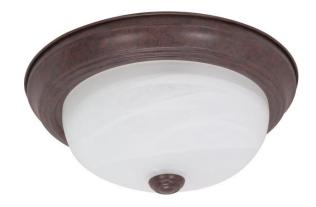

## NUVO 60/205

2 Light - 11" - Flush Mount - Alabaster Glass

| Fixture Type     | Close-to-Ceiling |  |  |
|------------------|------------------|--|--|
| Category         | Flush            |  |  |
| Finish           | Old Bronze       |  |  |
| Style            | Transitional     |  |  |
| Number Of Lights | 2                |  |  |
| Warranty         | 1 Year Limited   |  |  |

## **Product Specifications**

| Style        | Extends      | Width     | Height        | Package Weight | Glass Finish                |
|--------------|--------------|-----------|---------------|----------------|-----------------------------|
| Transitional | n/a          | 11.38     | 4.88          | 3.64           | n/a                         |
| Bulb Shape   | Bulb Type    | Bulb Base | Bulb Included | UPC            | Replaceable Light<br>Source |
| A19          | Incandescent | Medium    | 0             | *045923602054  | Yes                         |