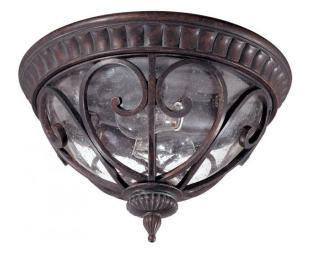

## NUVO 60/2067

Corniche - 2 Light Flush Dome with Seeded Glass

| Collection       | Corniche       |  |  |
|------------------|----------------|--|--|
| Fixture Type     | Outdoor        |  |  |
| Category         | Flush          |  |  |
| Finish           | Burlwood       |  |  |
| Style            | Transitional   |  |  |
| Number Of Lights | 2              |  |  |
| Warranty         | 1 Year Limited |  |  |

## **Product Specifications**

| Style        | Extends      | Width     | Height        | Package Weight | Glass Finish                |
|--------------|--------------|-----------|---------------|----------------|-----------------------------|
| Transitional | n/a          | 13.50     | 8.50          | 9.8            | Glass                       |
| Bulb Shape   | Bulb Type    | Bulb Base | Bulb Included | UPC            | Replaceable Light<br>Source |
| A19          | Incandescent | Medium    | 0             | *045923620676  | Yes                         |