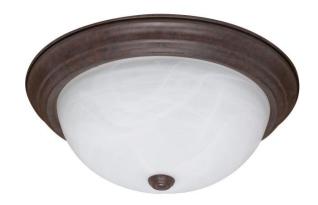

## NUVO 60/207

3 Light - 15" - Flush Mount - Alabaster Glass

| Fixture Type     | Close-to-Ceiling |  |  |
|------------------|------------------|--|--|
| Category         | Flush            |  |  |
| Finish           | Old Bronze       |  |  |
| Style            | Transitional     |  |  |
| Number Of Lights | 3                |  |  |
| Warranty         | 1 Year Limited   |  |  |