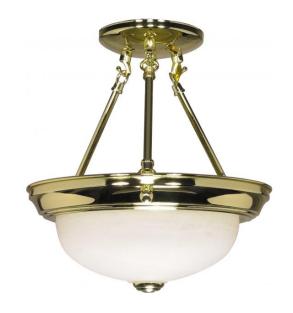

## NUVO 60/216

2 Light - 11" - Semi-Flush - Alabaster Glass

| Fixture Type     | Close-to-Ceiling |  |  |
|------------------|------------------|--|--|
| Category         | Semi Flush       |  |  |
| Finish           | Polished Brass   |  |  |
| Style            | Transitional     |  |  |
| Number Of Lights | 2                |  |  |
| Warranty         | 1 Year Limited   |  |  |

## **Product Specifications**

Specifications subject to change

| Style        | Extends      | Width     | Height        | Package Weight | Glass Finish                |
|--------------|--------------|-----------|---------------|----------------|-----------------------------|
| Transitional | n/a          | 11.38     | 12.00         | 5.56           | Glass                       |
| Bulb Shape   | Bulb Type    | Bulb Base | Bulb Included | UPC            | Replaceable Light<br>Source |
| A19          | Incandescent | Medium    | 0             | *045923602160  | Yes                         |