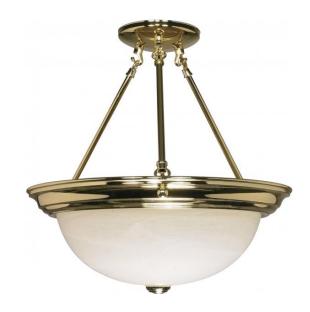

## NUVO 60/218

3 Light - 15" - Semi-Flush - Alabaster Glass

| Close-to-Ceiling |  |
|------------------|--|
| Semi Flush       |  |
| Polished Brass   |  |
| Transitional     |  |
| 3                |  |
| 1 Year Limited   |  |
|                  |  |

## **Product Specifications**

| Style        | Extends      | Width     | Height        | Package Weight | Glass Finish                |
|--------------|--------------|-----------|---------------|----------------|-----------------------------|
| Transitional | n/a          | 15.25     | 15.50         | 7.45           | Glass                       |
| Bulb Shape   | Bulb Type    | Bulb Base | Bulb Included | UPC            | Replaceable Light<br>Source |
| A19          | Incandescent | Medium    | 0             | *045923602184  | Yes                         |