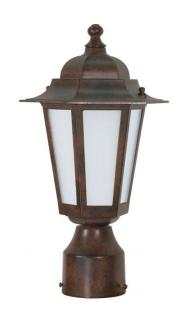

## NUVO 60/2212

Cornerstone ES - 1 Light 14" - CFL Post Lantern with Satin White Glass - 13w GU24

| Collection       | Cornerstone ES |  |  |
|------------------|----------------|--|--|
| Fixture Type     | Outdoor        |  |  |
| Category         | Post           |  |  |
| Finish           | Old Bronze     |  |  |
| Style            | Transitional   |  |  |
| Number Of Lights | 1              |  |  |
| Warranty         | 2 Year Limited |  |  |

## **Product Specifications**

| Style          | Extends   | Width     | Height        | Package Weight | Glass Finish                |
|----------------|-----------|-----------|---------------|----------------|-----------------------------|
| Transitional   | n/a       | 7.00      | 14.25         | 4.04           | Glass                       |
| Bulb Shape     | Bulb Type | Bulb Base | Bulb Included | UPC            | Replaceable Light<br>Source |
| T2 Mini Spiral | CFL       | GU24      | 1             | *045923622120  | Yes                         |