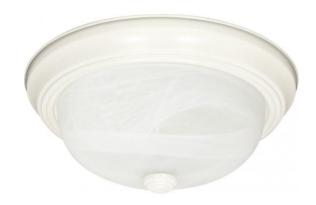

## NUVO 60/223

3 Light - 15" - Flush Mount - Alabaster Glass

| Fixture Type     | Close-to-Ceiling |
|------------------|------------------|
| Category         | Flush            |
| Finish           | Textured White   |
| Style            | Transitional     |
| Number Of Lights | 3                |
| Warranty         | 1 Year Limited   |

## **Product Specifications**

| Style        | Extends      | Width     | Height        | Package Weight | Glass Finish                |
|--------------|--------------|-----------|---------------|----------------|-----------------------------|
| Transitional | n/a          | 15.25     | 6.00          | 6.79           | Glass                       |
| Bulb Shape   | Bulb Type    | Bulb Base | Bulb Included | UPC            | Replaceable Light<br>Source |
| A19          | Incandescent | Medium    | 0             | *045923602238  | Yes                         |