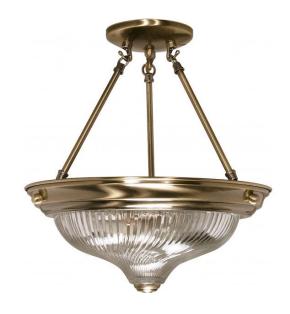

## NUVO 60/233

2 Light - 13" - Semi-Flush - Clear Swirl Glass

| Close-to-Ceiling |  |
|------------------|--|
| Semi Flush       |  |
| Antique Brass    |  |
| Traditional      |  |
| 2                |  |
| 1 Year Limited   |  |
|                  |  |

## **Product Specifications**

| Style       | Extends      | Width     | Height        | Package Weight | Glass Finish                |
|-------------|--------------|-----------|---------------|----------------|-----------------------------|
| Traditional | n/a          | 13.25     | 14.00         | 5.32           | Glass                       |
| Bulb Shape  | Bulb Type    | Bulb Base | Bulb Included | UPC            | Replaceable Light<br>Source |
| A19         | Incandescent | Medium    | 0             | *045923602337  | Yes                         |