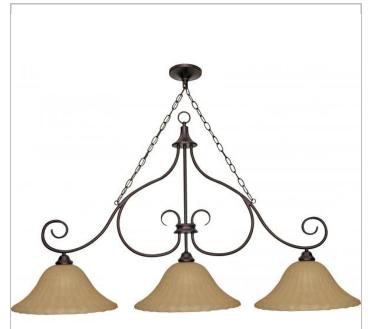

## SATCO NUVO

Project Name

Location Prepared By

**NUVO 60-2402** 

MOULAN ES 3 LT CHANDELIER

Notes

| General         |               |  |
|-----------------|---------------|--|
| Collection      | Moulan        |  |
| Finish          | Copper Bronze |  |
| Style           | Transitional  |  |
| Number of Lamps | 3             |  |
| Height          | 31            |  |
| Width           | 16            |  |
| Length          | 52            |  |