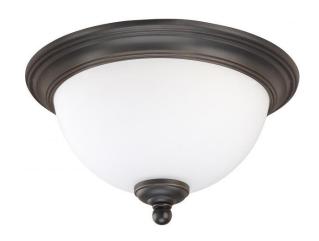

## NUVO 60/2434

Glenwood ES - 1 Light 11" Flush Dome w/ Satin White Glass - (Lamp Included)

| Collection       | Glenwood         |  |  |
|------------------|------------------|--|--|
| Fixture Type     | Close-to-Ceiling |  |  |
| Finish           | Sudbury Bronze   |  |  |
| Style            | Traditional      |  |  |
| Number Of Lights | 1                |  |  |