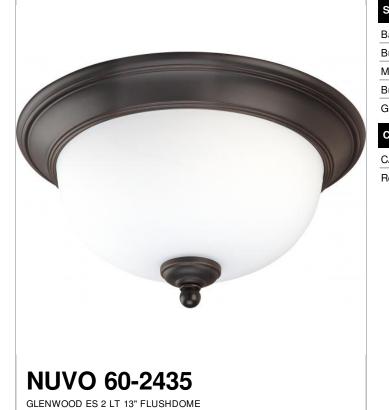

## **SATCO**<sup>®</sup> NUVO<sup>®</sup>

Project Name

Location

Prepared By

| General           |                |
|-------------------|----------------|
| Collection        | Glenwood       |
| Finish            | Sudbury Bronze |
| Style             | Traditional    |
| Number of Lamps   | 2              |
| Height            | 6.75           |
| Width             | 13             |
| Specifications    |                |
| Base              | GU24           |
| Bulb Type         | Fluorescent    |
| Max Wattage       | 13             |
| Bulb Included     | 0              |
| Glass Description | Glass          |
| Compliance        |                |