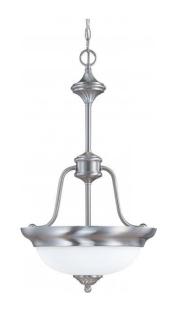

## NUVO 60/2562

Glenwood ES - 2 Light Pendant w/ Satin White Glass - (Lamps Included)

| Collection       | Glenwood       |
|------------------|----------------|
| Fixture Type     | Pendant        |
| Category         | Pendants       |
| Finish           | Brushed Nickel |
| Style            | Traditional    |
| Number Of Lights | 2              |

## **Product Specifications**

| Style       | Extends     | Width     | Height        | Package Weight | Glass Finish                |
|-------------|-------------|-----------|---------------|----------------|-----------------------------|
| Traditional | n/a         | 15.50     | 28.75         | n/a            | Glass                       |
| Bulb Shape  | Bulb Type   | Bulb Base | Bulb Included | UPC            | Replaceable Light<br>Source |
| T2          | Fluorescent | GU24      | 0             | *045923625626  | Yes                         |