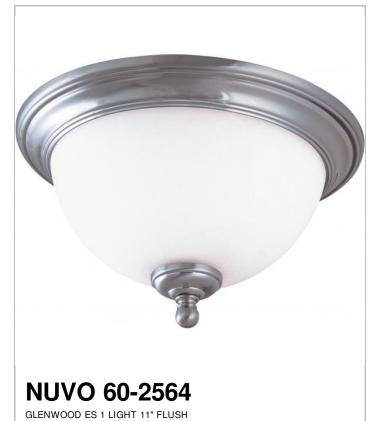

## **SATCO**<sup>®</sup> NUVO<sup>®</sup>

Project Name

Location

Prepared By

| General                                                        |                        |
|----------------------------------------------------------------|------------------------|
| Collection                                                     | Glenwood               |
| Finish                                                         | Brushed Nickel         |
| Style                                                          | Traditional            |
| Number of Lamps                                                | 1                      |
| Height                                                         | 6.5                    |
| Width                                                          | 11                     |
| Specifications                                                 |                        |
|                                                                |                        |
| Base                                                           | GU24                   |
| Base<br>Bulb Type                                              | GU24<br>Fluorescent    |
|                                                                |                        |
| Bulb Type                                                      | Fluorescent            |
| Bulb Type<br>Max Wattage                                       | Fluorescent<br>13      |
| Bulb Type<br>Max Wattage<br>Bulb Included                      | Fluorescent<br>13<br>0 |
| Bulb Type<br>Max Wattage<br>Bulb Included<br>Glass Description | Fluorescent<br>13<br>0 |