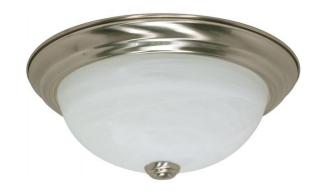

## NUVO 60/2621

2 Light ES 11" Flush Fixtue with Alabaster Glass - (2) 13w GU24 Lamps Included

| Fixture Type     | Close-to-Ceiling<br>Flush |  |  |
|------------------|---------------------------|--|--|
| Category         |                           |  |  |
| Finish           | Brushed Nickel            |  |  |
| Style            | Transitional              |  |  |
| Number Of Lights | 2                         |  |  |
| Warranty         | 2 Year Limited            |  |  |