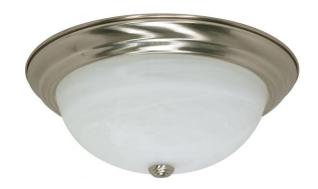

## NUVO 60/2623

3 Light ES 15" Flush Fixtue with Alabaster Glass - (3) 13w GU24 Lamps Included

| Fixture Type     | Close-to-Ceiling<br>Flush |  |  |
|------------------|---------------------------|--|--|
| Category         |                           |  |  |
| Finish           | Brushed Nickel            |  |  |
| Style            | Transitional              |  |  |
| Number Of Lights | 3                         |  |  |
| Warranty         | 2 Year Limited            |  |  |