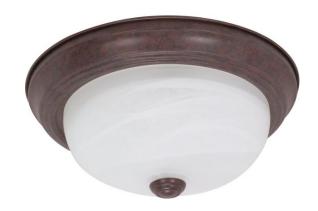

## NUVO 60/2625

2 Light ES 13" Flush Fixtue with Alabaster Glass - (2) 13w GU24 Lamps Included

| Fixture Type     | Close-to-Ceiling<br>Flush |  |  |
|------------------|---------------------------|--|--|
| Category         |                           |  |  |
| Finish           | Old Bronze                |  |  |
| Style            | Transitional              |  |  |
| Number Of Lights | 2                         |  |  |
| Warranty         | 2 Year Limited            |  |  |