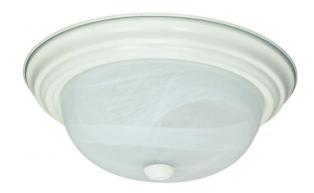

## NUVO 60/2628

2 Light ES 11" Flush Fixtue with Alabaster Glass - (2) 13w GU24 Lamps Included

| Fixture Type     | Close-to-Ceiling<br>Flush |  |  |
|------------------|---------------------------|--|--|
| Category         |                           |  |  |
| Finish           | Textured White            |  |  |
| Style            | Transitional              |  |  |
| Number Of Lights | 2                         |  |  |
| Warranty         | 2 Year Limited            |  |  |

## **Product Specifications**

| Style        | Extends   | Width     | Height        | Package Weight | Glass Finish                |
|--------------|-----------|-----------|---------------|----------------|-----------------------------|
| Transitional | n/a       | 11.38     | 4.88          | 3.41           | Glass                       |
| Bulb Shape   | Bulb Type | Bulb Base | Bulb Included | UPC            | Replaceable Light<br>Source |
| T2           | CFL       | GU24      | 1             | *045923626289  | Yes                         |