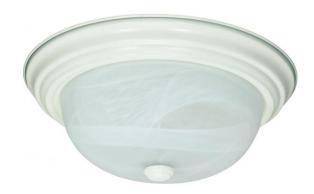

## NUVO 60/2629

2 Light ES 13" Flush Fixtue with Alabaster Glass - (2) 13w GU24 Lamps Included

| Fixture Type     | Close-to-Ceiling<br>Flush |  |  |
|------------------|---------------------------|--|--|
| Category         |                           |  |  |
| Finish           | Textured White            |  |  |
| Style            | Transitional              |  |  |
| Number Of Lights | 2                         |  |  |
| Warranty         | 2 Year Limited            |  |  |