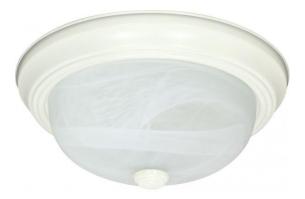

## NUVO 60/2631

3 Light ES 15" Flush Fixtue with Alabaster Glass - (3) 13w GU24 Lamps Included

| Fixture Type     | Close-to-Ceiling               |  |  |
|------------------|--------------------------------|--|--|
| Category         | Flush                          |  |  |
| Finish           | Textured White<br>Transitional |  |  |
| Style            |                                |  |  |
| Number Of Lights | 2                              |  |  |
| Warranty         | 2 Year Limited                 |  |  |

## **Product Specifications**

| Style        | Extends   | Width     | Height        | Package Weight | Glass Finish                |
|--------------|-----------|-----------|---------------|----------------|-----------------------------|
| Transitional | n/a       | 15.25     | 6.00          | 6.23           | Glass                       |
| Bulb Shape   | Bulb Type | Bulb Base | Bulb Included | UPC            | Replaceable Light<br>Source |
| T2           | CFL       | GU24      | 1             | *045923626319  | Yes                         |