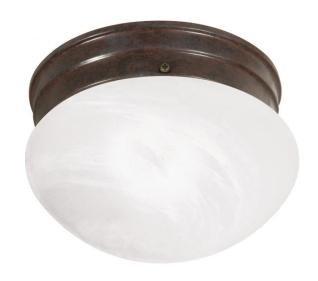

## NUVO 60/2632

1 Light ES Small Mushroom with Alabaster Glass - (1) 13w GU24 Lamp Included

| Fixture Type     | Close-to-Ceiling<br>Flush |  |  |
|------------------|---------------------------|--|--|
| Category         |                           |  |  |
| Finish           | Old Bronze                |  |  |
| Style            | Utility                   |  |  |
| Number Of Lights | 1                         |  |  |
| Warranty         | 2 Year Limited            |  |  |

## **Product Specifications**

| Style      | Extends   | Width     | Height        | Package Weight | Glass Finish                |
|------------|-----------|-----------|---------------|----------------|-----------------------------|
| Utility    | n/a       | 7.50      | 5.00          | 1.58           | Glass                       |
| Bulb Shape | Bulb Type | Bulb Base | Bulb Included | UPC            | Replaceable Light<br>Source |
| T2         | CFL       | GU24      | 1             | *045923626326  | Yes                         |