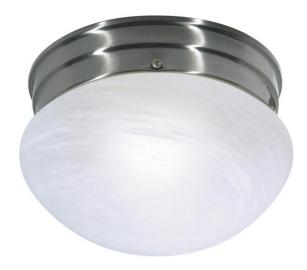

## NUVO 60/2633

1 Light ES Small Mushroom with Alabaster Glass - (1) 13w GU24 Lamp Included

| Close-to-Ceiling |  |  |
|------------------|--|--|
| Flush            |  |  |
| Brushed Nickel   |  |  |
| Utility          |  |  |
| 1                |  |  |
| 2 Year Limited   |  |  |
|                  |  |  |

## **Product Specifications**

| Style      | Extends   | Width     | Height        | Package Weight | Glass Finish                |
|------------|-----------|-----------|---------------|----------------|-----------------------------|
| Utility    | n/a       | 7.50      | 5.00          | 1.58           | Glass                       |
| Bulb Shape | Bulb Type | Bulb Base | Bulb Included | UPC            | Replaceable Light<br>Source |
| T2         | CFL       | GU24      | 1             | *045923626333  | Yes                         |