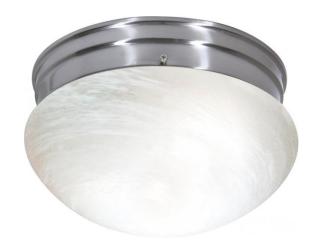

## NUVO 60/2635

2 Light ES Medium Mushroom with Alabaster Glass - (2) 13w GU24 Lamps Included

| Fixture Type     | Close-to-Ceiling<br>Flush |  |  |
|------------------|---------------------------|--|--|
| Category         |                           |  |  |
| Finish           | Brushed Nickel            |  |  |
| Style            | Utility                   |  |  |
| Number Of Lights | 2                         |  |  |
| Warranty         | 2 Year Limited            |  |  |