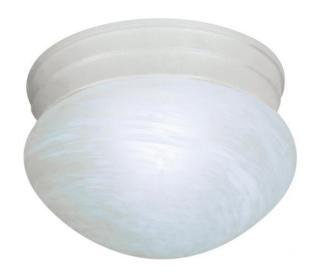

## NUVO 60/2636

1 Light ES Small Mushroom with Alabaster Glass - (1) 13w GU24 Lamp Included

| Fixture Type     | Close-to-Ceiling<br>Flush |  |  |
|------------------|---------------------------|--|--|
| Category         |                           |  |  |
| Finish           | Textured White            |  |  |
| Style            | Utility                   |  |  |
| Number Of Lights | 1                         |  |  |
| Warranty         | 2 Year Limited            |  |  |