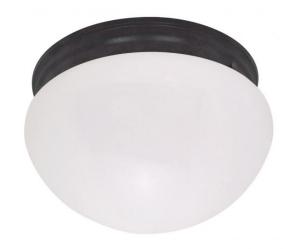

## NUVO 60/2645

2 Light - 10" - Medium White Mushroom

| Close-to-Ceiling |  |  |
|------------------|--|--|
| Flush            |  |  |
| Mahogany Bronze  |  |  |
| Transitional     |  |  |
| 1                |  |  |
| 1 Year Limited   |  |  |
|                  |  |  |

## **Product Specifications**

| Style        | Extends      | Width     | Height        | Package Weight | Glass Finish                |
|--------------|--------------|-----------|---------------|----------------|-----------------------------|
| Transitional | n/a          | 10.00     | 5.00          | 2.55           | n/a                         |
| Bulb Shape   | Bulb Type    | Bulb Base | Bulb Included | UPC            | Replaceable Light<br>Source |
| A19          | Incandescent | Medium    | 0             | *045923626456  | Yes                         |