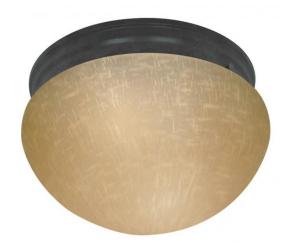

## NUVO 60/2646

2 Light - 10" - Medium White Mushroom

| Close-to-Ceiling                |  |  |
|---------------------------------|--|--|
| Flush                           |  |  |
| Mahogany Bronze<br>Transitional |  |  |
|                                 |  |  |
| 1 Year Limited                  |  |  |
|                                 |  |  |

## **Product Specifications**

| Style        | Extends      | Width     | Height        | Package Weight | Glass Finish                |
|--------------|--------------|-----------|---------------|----------------|-----------------------------|
| Transitional | n/a          | 10.00     | 5.00          | 2.55           | n/a                         |
| Bulb Shape   | Bulb Type    | Bulb Base | Bulb Included | UPC            | Replaceable Light<br>Source |
| A19          | Incandescent | Medium    | 0             | *045923626463  | Yes                         |