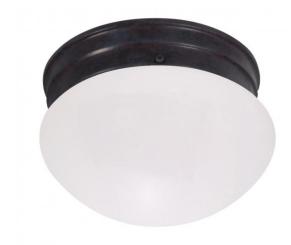

## NUVO 60/2651

6" Small Mushroom Mahogany Bronze Frosted Glass GU24

| Fixture Type     | Close-to-Ceiling Flush Mahogany Bronze |  |  |
|------------------|----------------------------------------|--|--|
| Category         |                                        |  |  |
| Finish           |                                        |  |  |
| Style            | Utility                                |  |  |
| Number Of Lights | 1                                      |  |  |
| Warranty         | 2 Year Limited                         |  |  |

## **Product Specifications**

| Style      | Extends   | Width     | Height        | Package Weight | Glass Finish                |
|------------|-----------|-----------|---------------|----------------|-----------------------------|
| Utility    | n/a       | 6.00      | 5.00          | 1.58           | Glass                       |
| Bulb Shape | Bulb Type | Bulb Base | Bulb Included | UPC            | Replaceable Light<br>Source |
| T2         | CFL       | GU24      | 1             | *045923626517  | Yes                         |