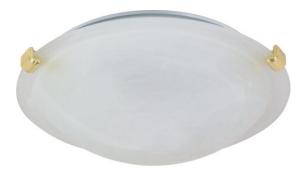

## NUVO 60/274

1 Light - 12" - Flush Mount - Tri-Clip with Alabaster Glass

| Close-to-Ceiling |  |  |
|------------------|--|--|
| Flush            |  |  |
| Polished Brass   |  |  |
| Transitional     |  |  |
| 1                |  |  |
| 1 Year Limited   |  |  |
|                  |  |  |

## **Product Specifications**

| Style        | Extends      | Width     | Height        | Package Weight | Glass Finish                |
|--------------|--------------|-----------|---------------|----------------|-----------------------------|
| Transitional | n/a          | 12.50     | 4.00          | 4.65           | Glass                       |
| Bulb Shape   | Bulb Type    | Bulb Base | Bulb Included | UPC            | Replaceable Light<br>Source |
| A19          | Incandescent | Medium    | 0             | *045923602740  | Yes                         |