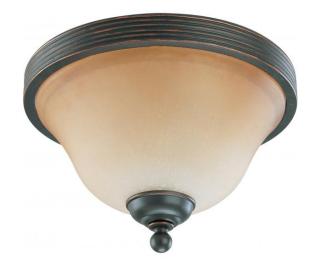

## NUVO 60/2752

Montgomery - 2 Light 11" Flush Dome with Champagne Linen Glass

| Collection       | Montgomery       |  |  |
|------------------|------------------|--|--|
| Fixture Type     | Close-to-Ceiling |  |  |
| Category         | Flush            |  |  |
| Finish           | Sudbury Bronze   |  |  |
| Style            | Transitional     |  |  |
| Number Of Lights | 2                |  |  |
| Warranty         | 1 Year Limited   |  |  |

#### Features

- Montgomery Two Light Small Flush
- Width: 11" Height: 7 3/8"
- Mission Dust Bronze / Satin White
- UL Damp