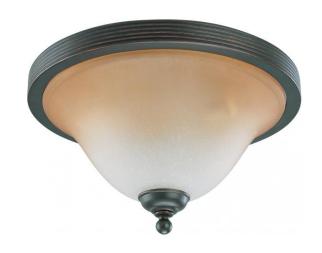

## NUVO 60/2754

Montgomery - 3 Light 15" Flush Dome with Champagne Linen Glass

| Collection       | Montgomery Close-to-Ceiling |  |  |
|------------------|-----------------------------|--|--|
| Fixture Type     |                             |  |  |
| Category         | Flush                       |  |  |
| Finish           | Sudbury Bronze              |  |  |
| Style            | Transitional                |  |  |
| Number Of Lights | 3                           |  |  |
| Warranty         | 1 Year Limited              |  |  |

## **Features**

Montgomery - Three Light Large Flush

Width: 14 3/4" Height: 8 1/2"

Mission Dust Bronze

**UL** Damp

## **Product Specifications**

| Style        | Extends      | Width     | Height        | Package Weight | Glass Finish                |
|--------------|--------------|-----------|---------------|----------------|-----------------------------|
| Transitional | n/a          | 14.75     | 8.50          | 9.98           | Glass                       |
| Bulb Shape   | Bulb Type    | Bulb Base | Bulb Included | UPC            | Replaceable Light<br>Source |
| A19          | Incandescent | Medium    | 0             | *045923627545  | Yes                         |