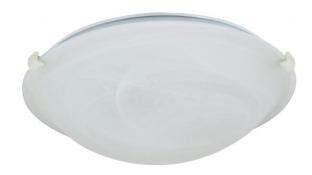

## NUVO 60/276

1 Light - 12" - Flush Mount - Tri-Clip with Alabaster Glass

| Fixture Type     | Close-to-Ceiling<br>Flush |  |  |
|------------------|---------------------------|--|--|
| Category         |                           |  |  |
| Finish           | Textured White            |  |  |
| Style            | Transitional              |  |  |
| Number Of Lights | 1                         |  |  |
| Warranty         | 1 Year Limited            |  |  |