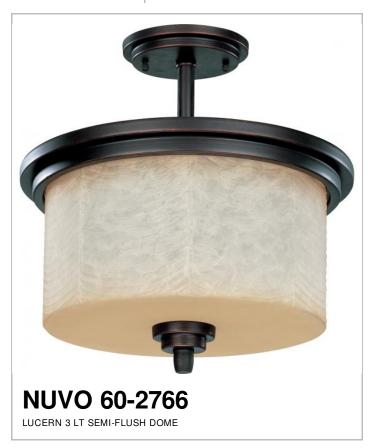

## SATCO NUVO

Project Name

Location

Prepared By

| Ν | o | te | ŀ |
|---|---|----|---|
|   |   |    |   |

| General         |               |
|-----------------|---------------|
| Collection      | Lucem         |
| Finish          | Patina Bronze |
| Style           | Transitional  |
| Number of Lamps | 3             |
| Height          | 17            |
| Width           | 14.5          |