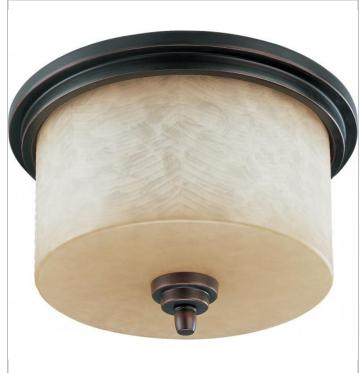

## SATCO" NUVO

Project Name

Location

Prepared By

NUVO 60-2767 LUCERN 3 LT FLUSH DOME

Notes

| General           |               |
|-------------------|---------------|
| Collection        | Lucem         |
| Finish            | Patina Bronze |
| Style             | Transitional  |
| Number of Lamps   | 3             |
| Height            | 9             |
| Width             | 14.5          |
| Specifications    |               |
| Base              | Medium        |
| Bulb Type         | Incandescent  |
| Max Wattage       | 60            |
| Bulb Included     | 0             |
| Glass Description | Glass         |
|                   |               |