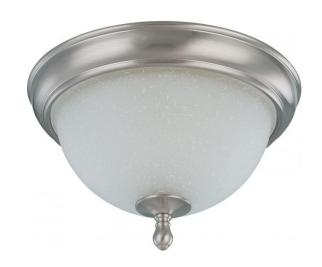

## NUVO 60/2788

Bella - 2 Light 11" Flush Dome with Frosted Linen Glass

| Collection       | Bella            |  |  |
|------------------|------------------|--|--|
| Fixture Type     | Close-to-Ceiling |  |  |
| Category         | Flush            |  |  |
| Finish           | Brushed Nickel   |  |  |
| Style            | Transitional     |  |  |
| Number Of Lights | 2                |  |  |
| Warranty         | 1 Year Limited   |  |  |

## **Features**

- Bella Two Light Small Flush Dome
- Width: 11 1/4" Height: 7"
- Brushed Nickel / Satin White
- UL Damp