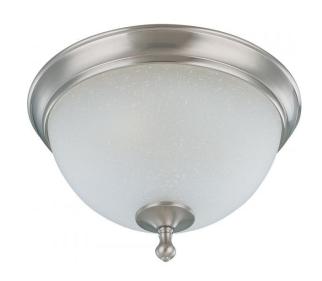

## NUVO 60/2791

Bella - 2 Light 13" Flush Dome with Frosted Linen Glass

| Bella            |  |  |
|------------------|--|--|
| Close-to-Ceiling |  |  |
| Flush            |  |  |
| Brushed Nickel   |  |  |
| Transitional     |  |  |
| 2                |  |  |
| 1 Year Limited   |  |  |
|                  |  |  |

## **Features**

■ Bella - Two Light Medium Flush Dome

Width: 13 1/2" Height: 8 1/2" Brushed Nickel / Satin White

UL Wet