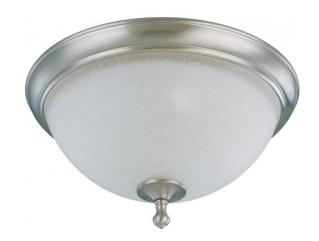

## NUVO 60/2793

Bella - 2 Light 15" Flush Dome with Frosted Linen Glass

| Bella            |
|------------------|
| Close-to-Ceiling |
| Flush            |
| Brushed Nickel   |
| Transitional     |
| 2                |
| 1 Year Limited   |
|                  |

## **Features**

■ Bella - Two Light Large Flush Dome

Width: 15 3/4" Height: 8 1/2"

Brushed Nickel / Satin White

**UL** Damp

## **Product Specifications**

| Style        | Extends      | Width     | Height        | Package Weight | Glass Finish                |
|--------------|--------------|-----------|---------------|----------------|-----------------------------|
| Transitional | n/a          | 15.75     | 8.50          | 6.78           | Glass                       |
| Bulb Shape   | Bulb Type    | Bulb Base | Bulb Included | UPC            | Replaceable Light<br>Source |
| A19          | Incandescent | Medium    | 0             | *045923627934  | Yes                         |