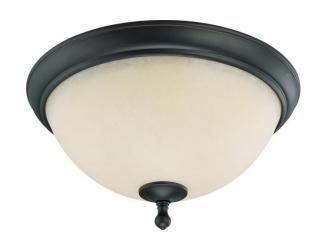

## NUVO 60/2794

Bella - 2 Light 15" Flush Dome with Biscotti

| Collection       | Bella            |  |  |
|------------------|------------------|--|--|
| Fixture Type     | Close-to-Ceiling |  |  |
| Category         | Flush            |  |  |
| Finish           | Aged Bronze      |  |  |
| Style            | Transitional     |  |  |
| Number Of Lights | 2                |  |  |
| Warranty         | 1 Year Limited   |  |  |

## **Features**

■ Bella - Two Light Large Flush Dome

Width: 15 3/4" Height: 8 1/2"

Brushed Nickel / Satin White

**UL** Damp

## **Product Specifications**

| Style        | Extends      | Width     | Height        | Package Weight | Glass Finish                |
|--------------|--------------|-----------|---------------|----------------|-----------------------------|
| Transitional | n/a          | 15.75     | 8.50          | 6.78           | Glass                       |
| Bulb Shape   | Bulb Type    | Bulb Base | Bulb Included | UPC            | Replaceable Light<br>Source |
| A19          | Incandescent | Medium    | 0             | *045923627941  | Yes                         |