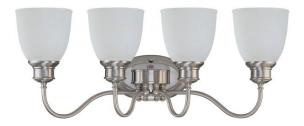

## NUVO 60/2802

Bella - 4 Light Vanity with Frosted Linen Glass

| Collection       | Bella             |  |  |
|------------------|-------------------|--|--|
| Fixture Type     | Vanity & Wall     |  |  |
| Category         | Wall - Up or Down |  |  |
| Finish           | Brushed Nickel    |  |  |
| Style            | Transitional      |  |  |
| Number Of Lights | 4                 |  |  |
| Warranty         | 1 Year Limited    |  |  |

#### Features

- Bella Four Light Vanity
- Width: 26 1/2" Height: 10 1/2" Extension:
  9"
- Brushed Nickel / Satin White
- UL Damp

### **Product Specifications**

| Style        | Extends   | Width     | Height        | Package Weight | Glass Finish                |
|--------------|-----------|-----------|---------------|----------------|-----------------------------|
| Transitional | n/a       | 26.50     | 10.50         | 12.8           | n/a                         |
|              |           |           |               |                |                             |
| Bulb Shape   | Bulb Type | Bulb Base | Bulb Included | UPC            | Replaceable Light<br>Source |